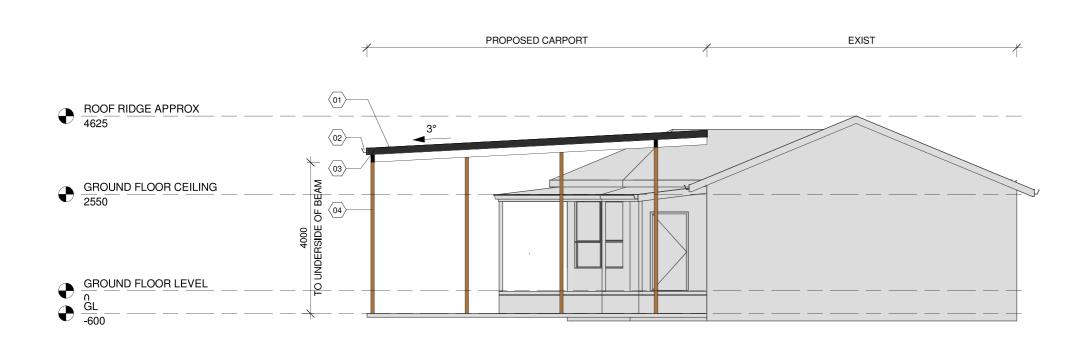

### **SIDE ELEVATION**

1:100

M 0423 380 735

E warrick@wmdrafting.com

A Greenwood' Bimbi NSW 2810

#### NOTES: 🕸

- . NEW "SELECTED" COLOBOND ROOF SHEETING
- 2. "SELECTED" COLORBOND GUTTER
- 3. "SELECTED" COLORBOND FASCIA
- . TIMBER POST. ENSURE TIMBER POST & STIRRUPS TO ENG DESIGN