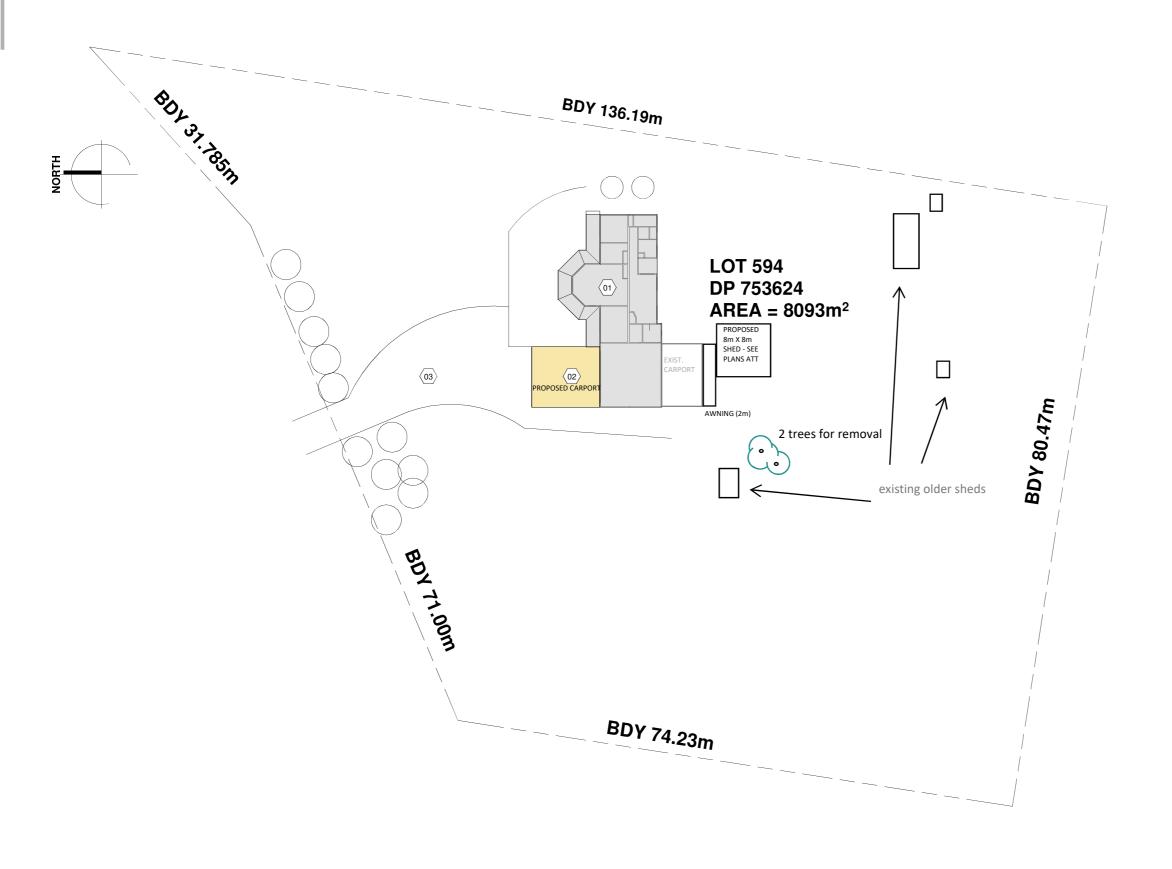

## **SITE PLAN**

1:500

M 0423 380 735

E warrick@wmdrafting.com

A Greenwood' Bimbi NSW 2810

## PROPOSED RESIDENTIAL EXTENSION

60, BARWANG ROAD, HARDEN, NSW

MR. & MRS. VINCENT

SCALE As indicated

07/04/2025

DATE

DRAWN

DESIGNED

REVISION 1

NOTES: 🕸

EXISTING RESIDENCE PROPOSED CARPORT EXISTING DRIVEWAY

**DESCRIPTION**DA SUBMISSION

**DATE** 07/04/2025

PROJECT No. **W25005** 

**DA SUBMISSION** 

A001