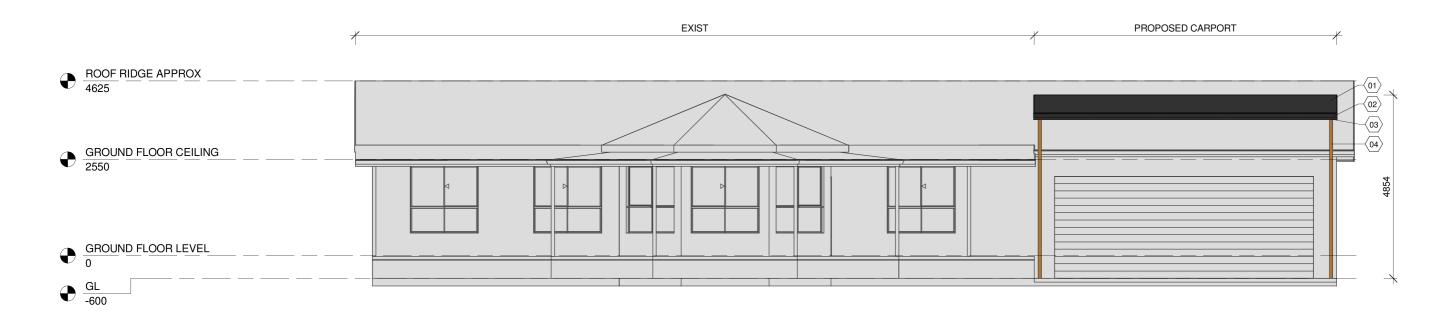

## **FRONT ELEVATION**

1 · 100

#### NOTES: 🕸

- . NEW "SELECTED" COLOBOND ROOF SHEETING
- 2. "SELECTED" COLORBOND GUTTER
- 3. "SELECTED" COLORBOND FASCIA
- . TIMBER POST. ENSURE TIMBER POST & STIRRUPS TO ENG DESIGN