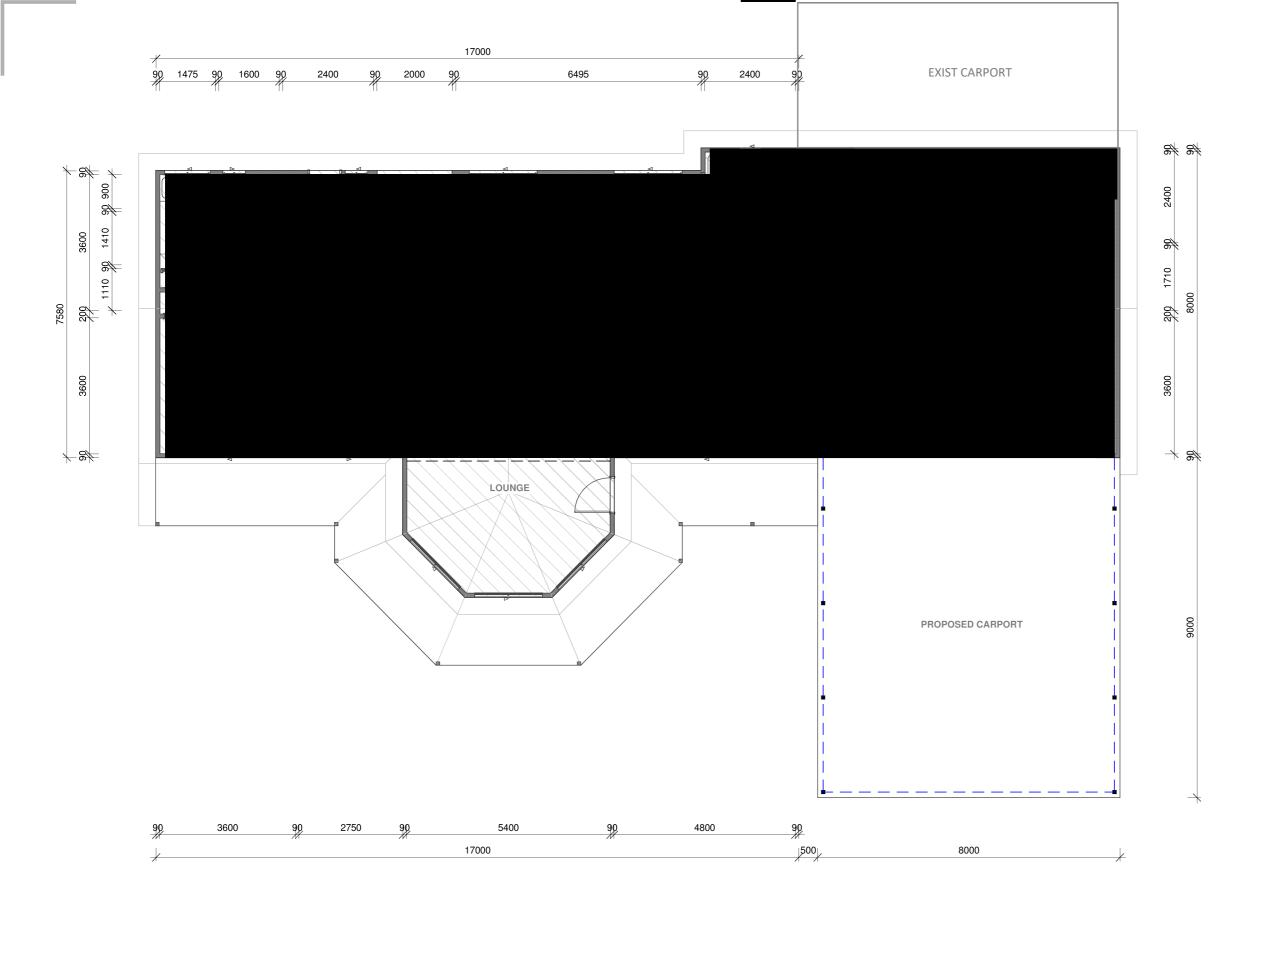

# PROPOSED RESIDENTIAL EXTENSION

60, BARWANG ROAD, HARDEN, NSW

MR. & MRS. VINCENT

COPYRIGHT No part of this drawing, information or data documented maybe copied or reproduced without prior permission from Warrick Morley Drafting Services.

 SCALE
 1 : 100
 REVISION 1
 DESCRIPTION DA SUBMISSION

 DATE
 07/04/2025
 DRAWN
 CM

 DESIGNED
 WM

#### **DA SUBMISSION**

**DATE** 07/04/2025

PROJECT No. **W25005** 

**A002** 